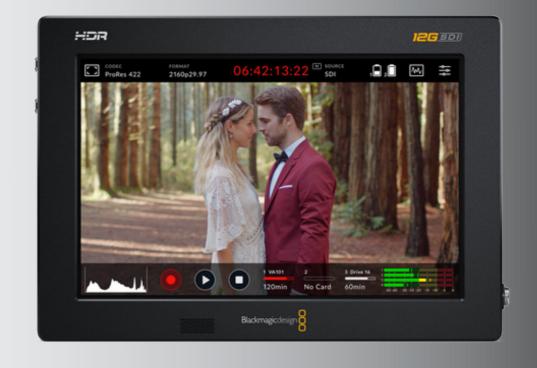

## MONITOR:

### **BLACKMAGIC VIDEO ASSIST 7"** 12G HDR

PROFESSIONAL OR NOT NOW IT'S YOUR TIME TO CREATE HIGH END CONTENT