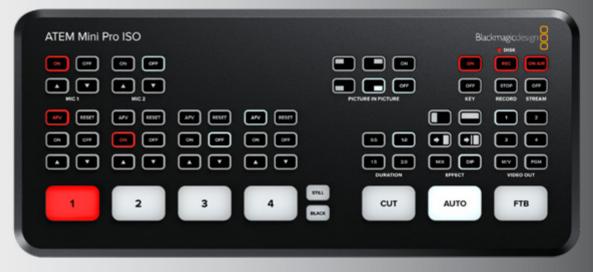

browse below our specialized equipment to find the best-suited package for your project. If you need assistance in choosing the appropriate tools or require further details on our equipment, don't hesitate to give us a call. We will be more than happy to assist you.

**EQUIPMENT + SETUP READY TO USE** 

## RENTAL VOL.

INF0 ■

#### **MULTICAM RENTAL EQUIPMENT**

PROGRAM RECORDING IN FULL HD
CAMERA RECORDING FOR POST-PRODUCTION IN FULL HD
PROGRAM OUTPUT FOR THE LIVE STREAM IN FULL HD
PACKAGE INCLUDES 4 CAMERAS SYSTEM

PRICE ■ 300€\* / PER DAY

PRICE CALCULATED FOR

4 CAMERAS PACKAGE
SETUP BY US & READY TO WORK
NO CAMERA OPERATORS INCLUDED
NO VAT INCLUDED

CALL FOR INFO +30 6976263116



## CAMERAS:

**SONY HDR-CX240E** 





## LIVE PRODUCTION SWITCHER:

### BLACKMAGIC ATEM MINI PRO ISO





## MONITOR:

### **BLACKMAGIC VIDEO ASSIST 7"** 12G HDR







PROFESSIONAL OR NOT NOW IT'S YOUR TIME TO CREATE HIGH END CONTENT