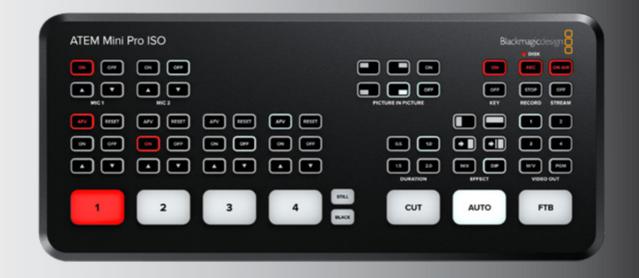

ee to browse below our specialized equipment to find the best-suited package for your project. If you need assistance in choosing the appropriate tools or require further details on our equipment, don't hesitate to give us a call. We will be more than happy to assist you.

EQUIPMENT + SETUP
READY TO USE

## RENTAL VOL.2

INF0 ■

### **MULTICAM RENTAL EQUIPMENT**

PROGRAM RECORDING IN FULL HD
CAMERA RECORDING FOR POST-PRODUCTION IN FULL HD
PROGRAM OUTPUT FOR THE LIVE STREAM IN FULL HD
PACKAGE INCLUDES 3 CAMERAS SYSTEM

PRICE ■ 500€\* / PER DAY

\* PRICE CALCULATED FOR

3 CAMERAS PACKAGE SETUP BY US & READY TO WORK NO CAMERA OPERATORS INCLUDED NO VAT INCLUDED

CALL FOR INFO +30 6976263116



## CAMERAS:

**JVC GY-HM620** 





# LIVE PRODUCTION SWITCHER:

### BLACKMAGIC ATEM MINI PRO ISO





## VIEWING EQUIPMENT:

### **ATOMOS SUMO 19" MONITOR**

\*USED FOR PROGRAM & EACH CAMERA CHECK





## INTERCOM:

### EARTEC FULL DUPLEX WIRELESS INTERCOM

\*USED FOR TEAM COMMUNICATION







PROFESSIONAL OR NOT NOW IT'S YOUR TIME TO CREATE HIGH END CONTENT