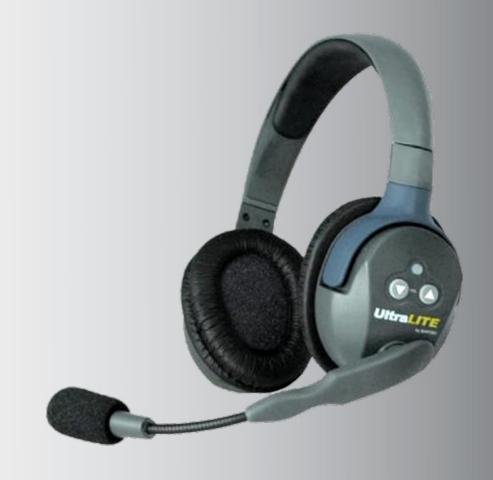

### EARTEC FULL DUPLEX WIRELESS INTERCOM

\*USED FOR TEAM COMMUNICATION

PROFESSIONAL OR NOT NOW IT'S YOUR TIME TO CREATE HIGH END CONTENT