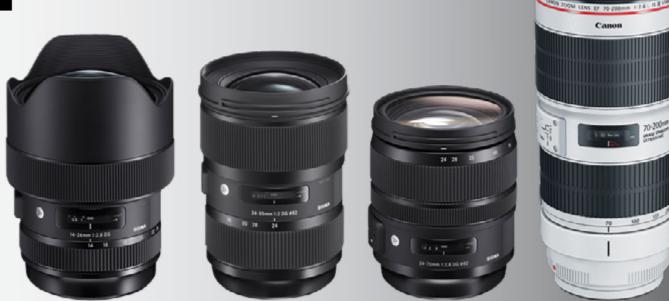

### **CANON EF 70-200 2.8 SIGMA ART 14-24 2.8 SIGMA ART 24-35 2.0 SIGMA ART 24-70 2.8**