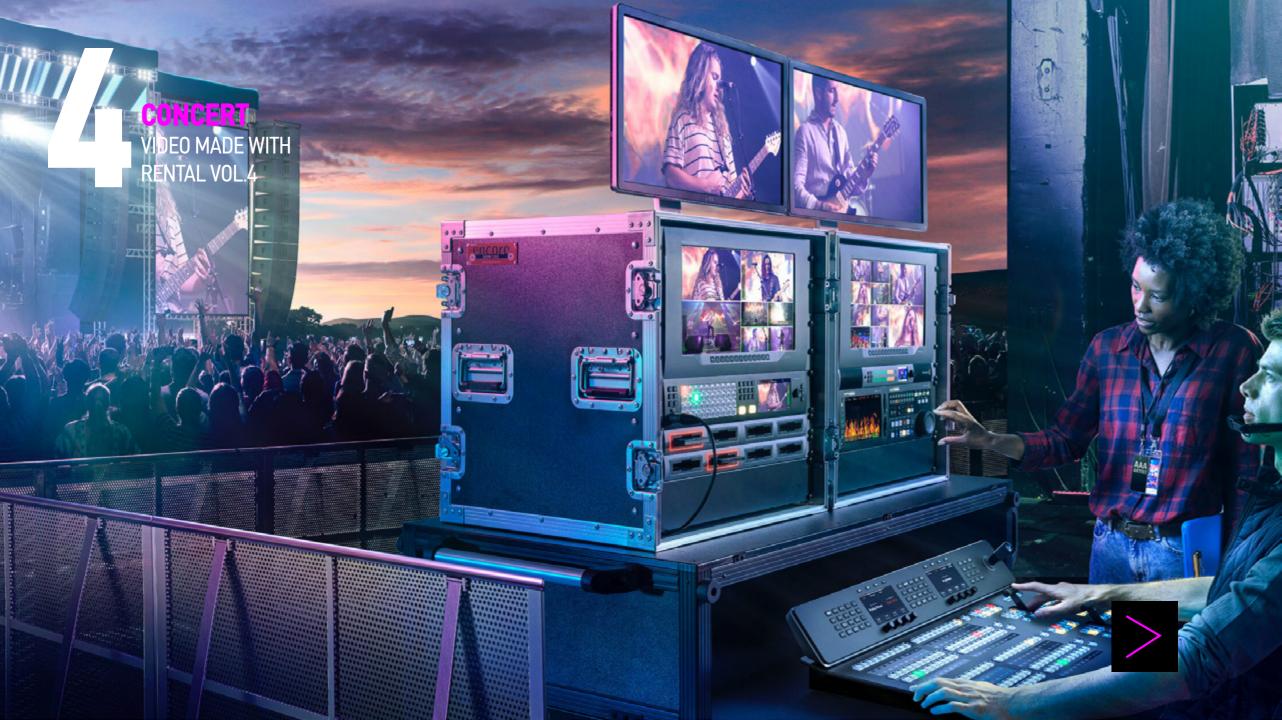

F 70-200 2.8 SIGMA ART 14-24 2.8 SIGMA ART 24-35 2.0 SIGMA ART 24-70 2.8**







## LIVE PRODUCTION SWITCHER:

### **BLACKMAGIC ATEM CONSTELLATION 8K**





# **CONTROL PANEL:**

### BLACKMAGIC ATEM 1 M/E ADVANCED PANEL





## DISK RECORDER:

### BLACKMAGIC VIDEO ASSIST 7" 12G HDR

\*USED FOR EACH CAMERA RECORDING WITH 1 TB SSD DRIVE







## TEST EQUIPMENT:

### BLACKMAGIC SMARTSCOPE DUO 4K

\*USED FOR EACH CAMERA CHECK





## TEST EQUIPMENT:

### BLACKMAGIC ATEM SOFTWARE CONTROL

\*USED FOR EACH CAMERA CHECK & CORRECTION







## TEST EQUIPMENT:

### **ATOMOS SUMO 19" MONITOR**

\*USED FOR PROGRAM & EACH CAMERA CHECK





# **INTERCOM:**

### EARTEC FULL DUPLEX WIRELESS INTERCOM

\*USED FOR TEAM COMMUNICATION







PROFESSIONAL OR NOT NOW IT'S YOUR TIME TO CREATE HIGH END CONTENT







## PIXELS

WWW.ZULUPIXELS.COM