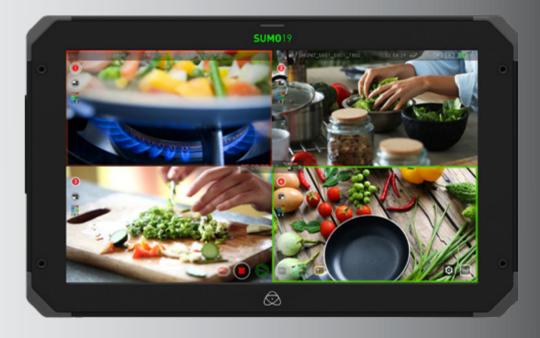

## TEST EQUIPMENT:

### **ATOMOS SUMO 19" MONITOR**

\*USED FOR PROGRAM & EACH CAMERA CHECK