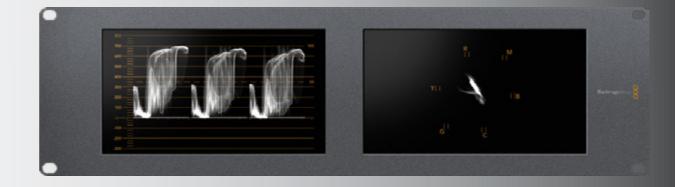

## TEST EQUIPMENT:

### BLACKMAGIC SMARTSCOPE DUO 4K

\*USED FOR EACH CAMERA CHECK