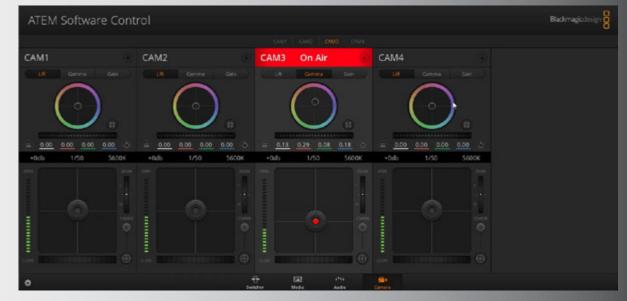

## TEST EQUIPMENT:

### BLACKMAGIC ATEM SOFTWARE CONTROL

\*USED FOR EACH CAMERA CHECK & CORRECTION