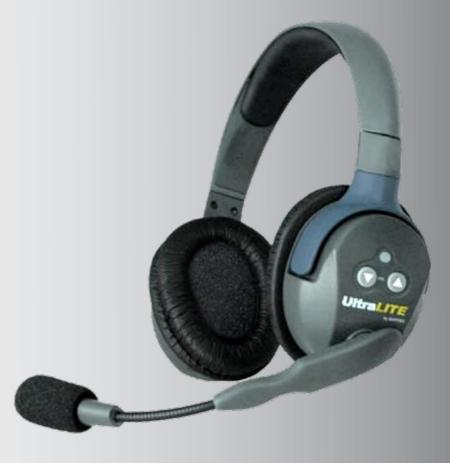

# **INTERCOM:**

### EARTEC FULL DUPLEX WIRELESS INTERCOM

\*USED FOR TEAM COMMUNICATION

PROFESSIONAL OR NOT NOW IT'S YOUR TIME TO CREATE HIGH END CONTENT