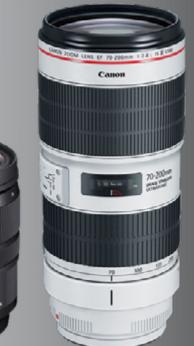

# LENSES:

### **CANON EF 70-200 2.8 SIGMA ART 14-24 2.8 SIGMA ART 24-35 2.0 SIGMA ART 24-70 2.8**