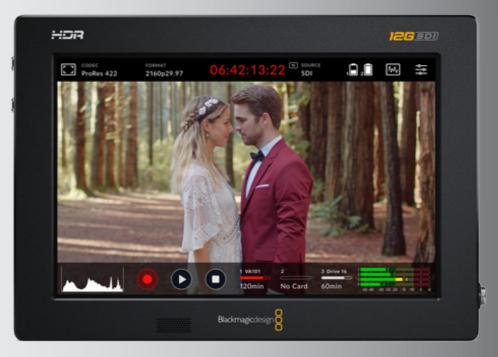

## DISK RECORDER:

### BLACKMAGIC VIDEO ASSIST 7" 12G HDR

\*USED FOR EACH CAMERA RECORDING WITH 1 TB SSD DRIVE